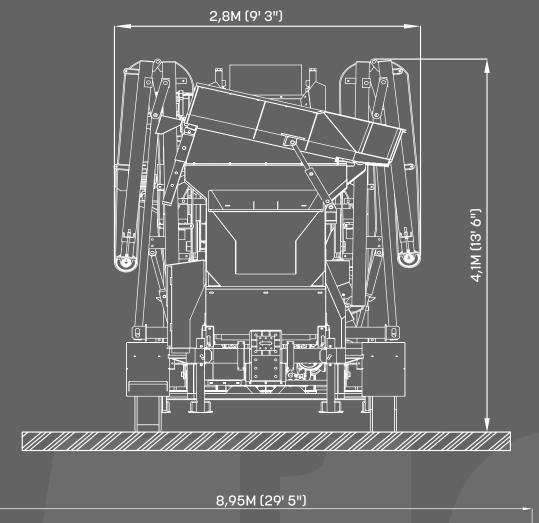

## **Transportational** Dimensions

》20 19《

SR-2512

vortle.com –

#### **TECHNICAL PROPERTIES**

| Capacity Max.                                                          | 80 m³ / h                |
|------------------------------------------------------------------------|--------------------------|
| Feeding Hopper                                                         | 4 m³ (5,2 yd³)           |
| Remote Controlled Hydraulic Tilting Hopper Grid                        |                          |
| Main Belt Conveyor Width                                               | 800 mm (31,5")           |
| Speed Adjustable Main Belt Conveyor                                    |                          |
| Forced Vibratory Special Screening Machine: Eccentric Pivot, 4-Housing |                          |
| Screen Dimension                                                       | 2,5 x 1,25 m (8,3"x4,1") |
| Hydraulic Collapsible Belt Conveyor                                    | 3 Pcs                    |
| Conveyor Belt Drive                                                    | Drum Motor               |
| Control Panel                                                          |                          |
| Movement Mechanism Rubber Wheel                                        |                          |
| Tandem Axle Chassis with Air Brakes, Towing Eye and Taillights         |                          |
| It can be towed up to speed of 80 km/h on highway (50 mph).            |                          |
| Transportation Length                                                  | 8,950 mm (29',5")        |
| Transportation Width                                                   | 2,800 mm (9',3")         |
| Transportation Height                                                  | 4,100 mm (13',6")        |
| Transportation Weight                                                  | 8,500 kg                 |
|                                                                        |                          |