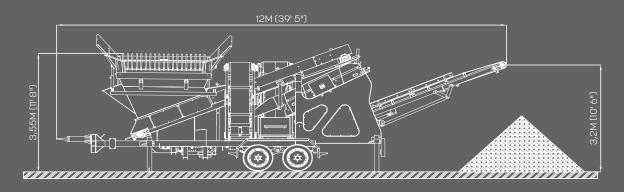

## **Operational** Dimensions

#### **TECHNICAL PROPERTIES**

| Capacity Max.                                                          | 80 m³ / h                |
|------------------------------------------------------------------------|--------------------------|
| Feeding Hopper                                                         | 4 m³ (5,2 yd³)           |
| Remote Controlled Hydraulic Tilting Hopper Grid                        |                          |
| Main Belt Conveyor Width                                               | 800 mm (31,5")           |
| Speed Adjustable Main Belt Conveyor                                    |                          |
| Forced Vibratory Special Screening Machine: Eccentric Pivot, 4-Housing |                          |
| Screen Dimension                                                       | 2,5 x 1,25 m (8,3"x4,1") |
| Hydraulic Collapsible Belt Conveyor                                    | 3 Pcs                    |
| Conveyor Belt Drive                                                    | Drum Motor               |
| Control Panel                                                          |                          |
| Movement Mechanism Rubber Wheel                                        |                          |
| Tandem Axle Chassis with Air Brakes, Towing Eye and Taillights         |                          |
| It can be towed up to speed of 80 km/h on highway (50 mph).            |                          |
| Transportation Length                                                  | 8,950 mm (29',5")        |
| Transportation Width                                                   | 2,800 mm (9',3")         |
| Transportation Height                                                  | 4,100 mm (13',6")        |
| Transportation Weight                                                  | 8,500 kg                 |
|                                                                        |                          |