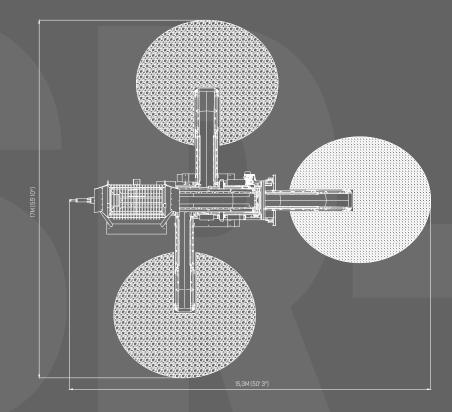

locally.

Evortle and Beyer Machinery use products that are eligible in the whole world and that you can easily access around you.

Our diesel engines are Cat, Hatz, Volvo, Perkins and Deutz brands.

Our bearings are SKF. Our hydraulic systems are from Dunfoss and Sun, our cooler is from AKG, our hydraulic filter is from Argo Hytos, and our accessories are from Stauff.

We choose ABB, Siemens and Schneider brands for switch materials in electrical panels.

Our remote control systems are manufactured by HBC.

We use Strickland brand tracks as movement system.

Engine fluids and filters are the kind you can find at your local suppliers.

Beyer saves you time and money by using easily available products with a widespread service network in its machines.

## **Operational** Dimensions











## **Transportational** Dimensions





》20 19《

SR-2512

vortle.com –





#### Producer:

#### BEYER MAKINA SAN. VE TİC. LTD.

General Distributor: **EVORTLE MAKINA İÇ VE DIŞ TİC. LTD.** Saray Mah., Nazım Ercan Bulvarı, No: 36 06980 Kazan, ANKARA / TURKEY

+90 312 815 14 59-60

beyer@beyer.com.tr | www.beyer.com.tr info@evortle.com | www.evortle.com