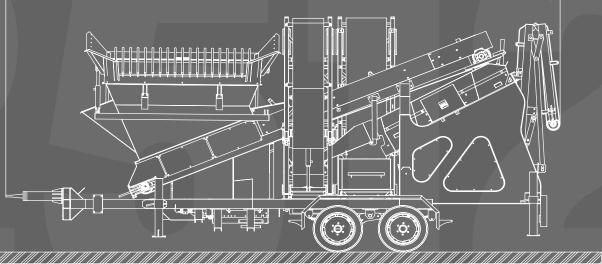

## **Transportational** Dimensions

》20 19《

SR-2512

vortle.com –

#### **TECHNICAL PROPERTIES**

| Capacity Max.                                                          | 80 m³ / h                |
|------------------------------------------------------------------------|--------------------------|
| Feeding Hopper                                                         | 4 m³ (5,2 yd³)           |
| Remote Controlled Hydraulic Tilting Hopper Grid                        |                          |
| Main Belt Conveyor Width                                               | 800 mm (31,5")           |
| Speed Adjustable Main Belt Conveyor                                    |                          |
| Forced Vibratory Special Screening Machine: Eccentric Pivot, 4-Housing |                          |
| Screen Dimension                                                       | 2,5 x 1,25 m (8,3"x4,1") |
| Hydraulic Collapsible Belt Conveyor                                    | 3 Pcs                    |
| Conveyor Belt Drive                                                    | Drum Motor               |
| Control Panel                                                          |                          |
| Movement Mechanism Rubber Wheel                                        |                          |
| Tandem Axle Chassis with Air Brakes, Towing Eye and Taillights         |                          |
| It can be towed up to speed of 80 km/h on highway (50 mph).            |                          |
| Transportation Length                                                  | 8,950 mm (29',5")        |
| Transportation Width                                                   | 2,800 mm (9',3")         |
| Transportation Height                                                  | 4,100 mm (13',6")        |
| Transportation Weight                                                  | 8,500 kg                 |
|                                                                        |                          |