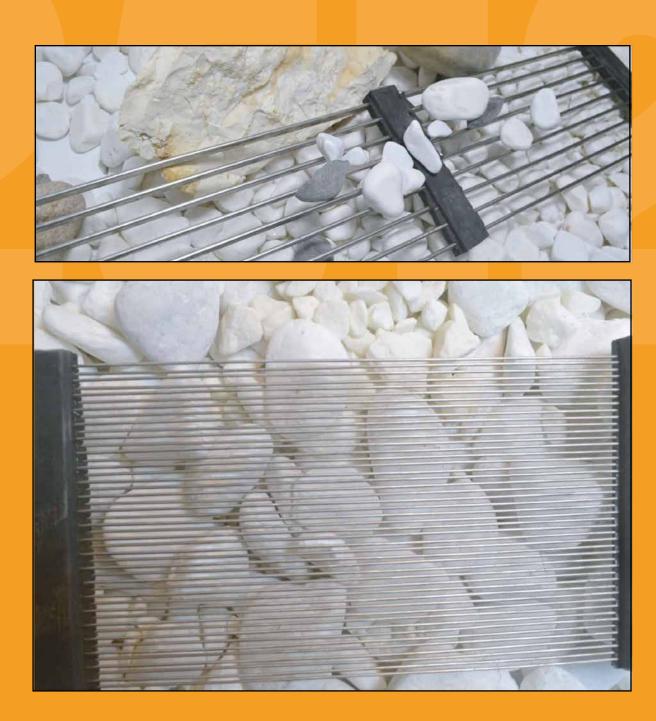

## What Can Be **Sieved?**

**SR-2512** is for ballast, coal, aggregate, turf, soil, sand, construction waste, recycling, salt, agricultural products and any material you want to sieve.

Why **Piano Mesh** Wire?

- » No clogging with moist material.
- » Short operation time.
- » High rate of flat material passing through.

**SR-2512** 

»14

15《