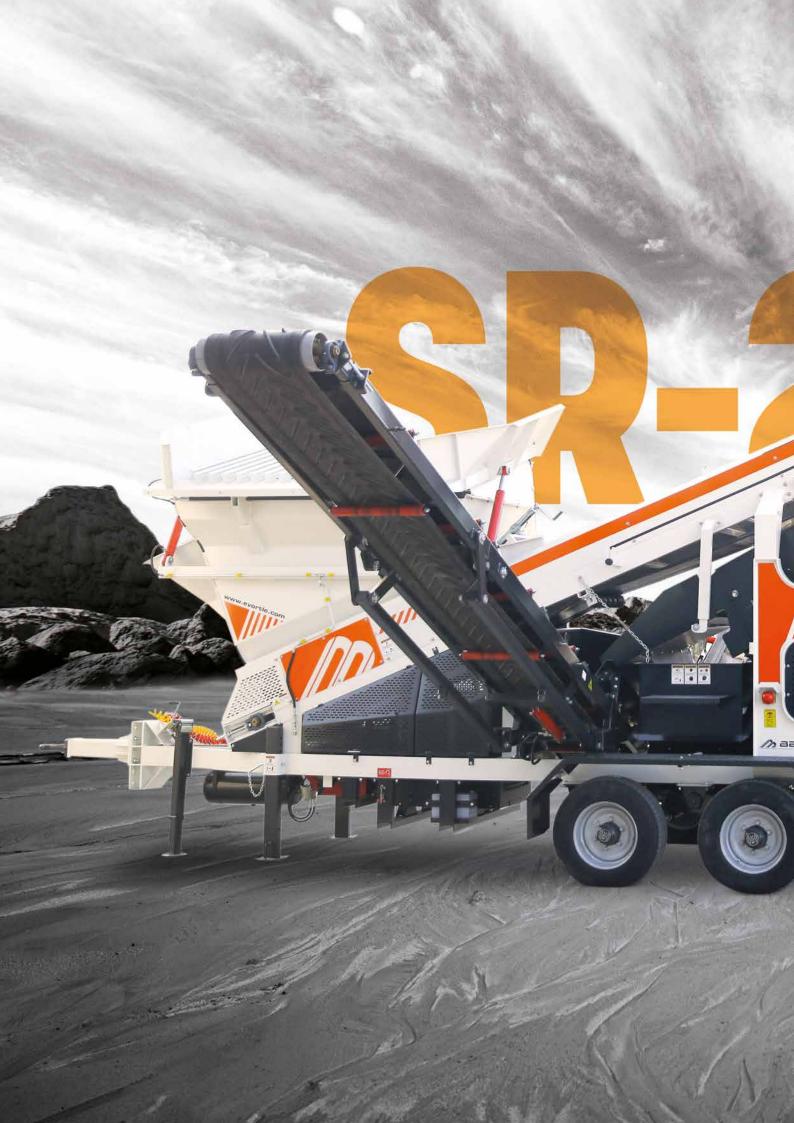

The chassis on the rubber wheel allows it to be towed and transported as ease as in the comfort of a caravan, without the need for large vehicles, in accordance with our principles of maximum efficiency and minimum environmental damage.

It is a user - friendly machine, as controlled with a remote control by only a person and its speed adjustable features. Hydraulic foldable

111111

conveyor belts, on the other hand, enable the facility to be set up in a short time such as 15 minutes and to be gathered at the end of the work, allowing easy and rapid location change and being ready for any task at different places and times.