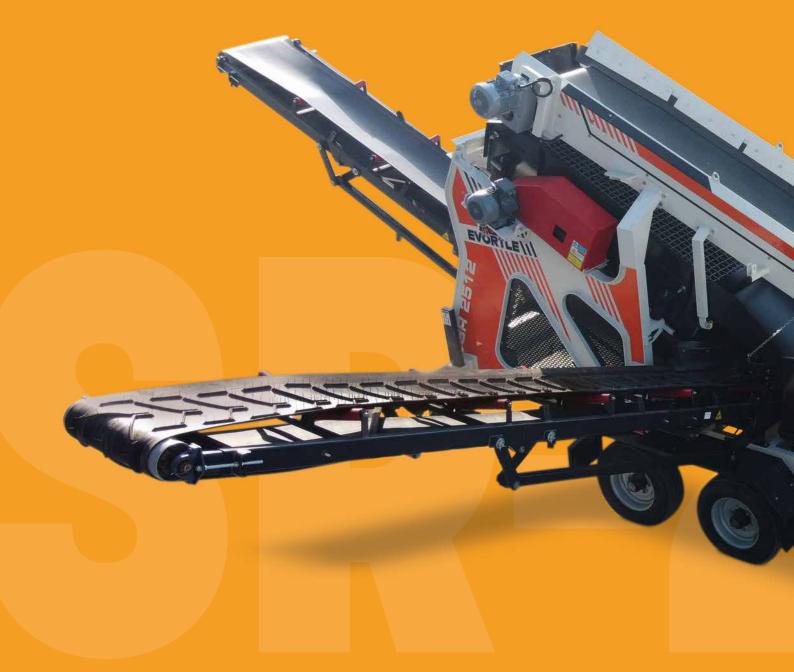

**SR-2512** is a mobile screening plant that can meet the screening needs of different sectors and offer the advantages of being a double-layered screen that works with forced vibration at highest level.

It is a mobile screening machine that can move, can be easily set up, can be used with a single person and shows optimum performance.

Due to its fast set - up time and maneuverability, the **SR-2512** is ideal for your projects in small or large workspaces in different locations. behind a vehicle at a speed of 80 km within the legal limits is standard equipment on the machine.

As having the users as the focus, and allowing durable and flexible use, the **SR-2512** is also suitable for our high efficiency, low maintenance cost and optimum benefit principles.

With all these features, the **SR-2512** is your unique, easy - to - use, low - cost assistant in your business.