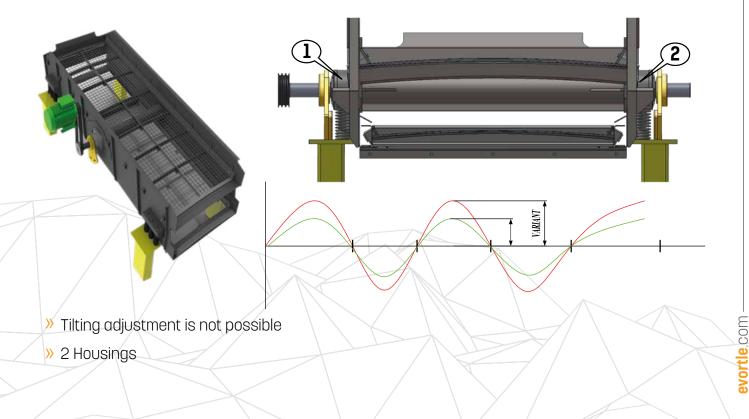

# Why Forced Vibrating Screen?

- » Eccentric Pivot
- » 4 Housing system
- » The balance of the sieve with the weight attached to the pivot is taken.
- » Even if there is a lot of material on it, there is no need for weight reinforcement.
- » The sine curve does not change according to the amount of material. Therefore, even if there is a lot of material, fainting and clogging will not occur.