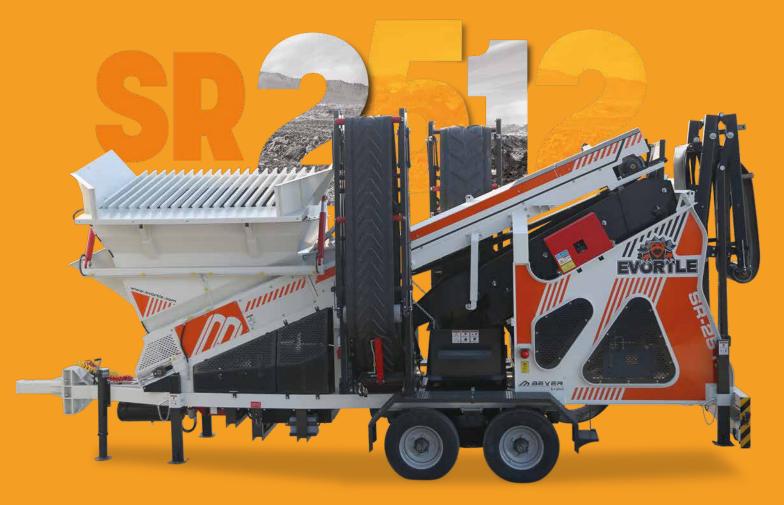

**SR-2512** is a mobile screening plant that can meet the screening needs of different sectors and offer the advantages of being a double-layered screen that works with forced vibration at highest level.

It is a mobile screening machine that can move, can be easily set up, can be used with a single person and shows optimum performance.

Due to its fast set - up time and maneuverability, the **SR-2512** is ideal for your projects in small or large workspaces in different locations. behind a vehicle at a speed of 80 km within the legal limits is standard equipment on the machine.

As having the users as the focus, and allowing durable and flexible use, the **SR-2512** is also suitable for our high efficiency, low maintenance cost and optimum benefit principles.

With all these features, the **SR-2512** is your unique, easy - to - use, low - cost assistant in your business.